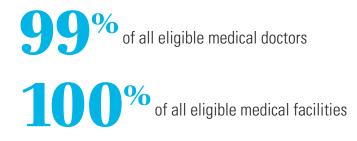

#### Access to the largest network in Kansas

The Blue Cross and Blue Shield of Kansas card is accepted by more than **14,000** providers statewide. That includes:

We negotiate special discounted fees with all participating doctors and hospitals – that means you save money by cutting healthcare spending.