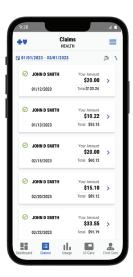

### **BlueAccess**®

Our secure online member portal allows you to:

- View benefits, including eligibility and deductible/coinsurance information
- Check your claims
- View, download and monitor medical expenses through your Explanation of Benefits (EOBs)
- View, download or print your digital ID card