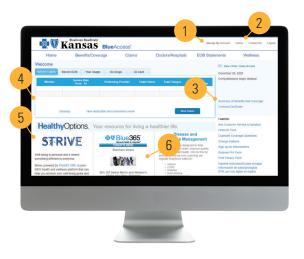

Click Sign up for BlueAccess

3 Have your ID card handy and follow the step-by-step instructions

Scan to download the BlueAccess app or visit our website: bcbsks.com/app

- **Manage My Account** Edit and manage your preferences.
- 2 Forms Order a new ID card, find authorization forms and other forms related to your health insurance coverage.
- 3 Summary of Benefits and Coverage (SBC) and Contract/Certificate – View details about your coverage and contract.
  - View your copay, deductible and coinsurance amounts
  - Common medical coverage information
  - Coverage for specific tests or treatments
- Explanation of Benefits (EOB) See how much we paid, what your responsibility is and the amount of the provider write-off.
- 5 Strive, powered by WebMD ONE Use this health and wellness platform to take a health assessment and generate a personalized health plan to reach your well-being goals.
- 6 **Blue365** Exclusive health and fitness deals and discounts.