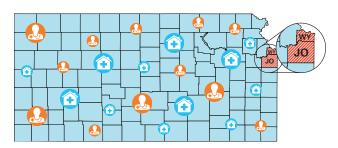

## Access to your benefits

BlueCare EPO plans will access the Solutions provider network that has you covered throughout our 103-county coverage area (excluding Johnson and Wyandotte) within the state of Kansas.

Please remember, you have no coverage for services provided outside of the provider network with the exception of medical emergencies. If you receive services from an out-of-network doctor or other healthcare provider, you will be held responsible to pay all of the costs for the services.

In Kansas, these are our impressive numbers: