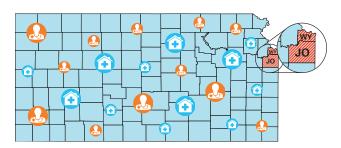

## Access to your benefits

BlueCare EPO plans will access the Solutions provider network that has you covered throughout our 103-county coverage area (excluding Johnson and Wyandotte) within the state of Kansas.

Please remember, you have no coverage for services provided outside of the provider network with the exception of medical emergencies. If you receive services from an out-of-network doctor or other healthcare provider, you will be held responsible to pay all of the costs for the services.

In Kansas, these are our impressive numbers:

the services are not available from an in-network provider. Out-of-network providers are those that do not contract inside the state and all providers outside of our 103-county coverage area within the state of Kansas.